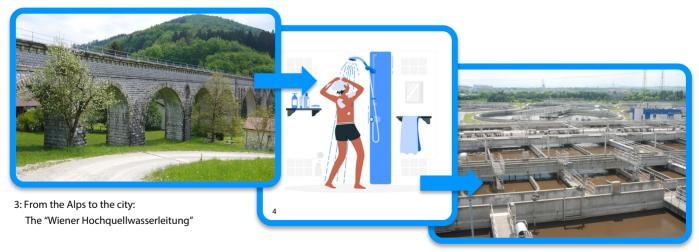

The supplier of tap water in Vienna is the *Wiener Wasserwerke*. They organise the transport of the water from the Alps to the city, monitor its quality and maintain the distribution system (pipes, etc.) to the front of the house. When the water is used, it flows into the sewer and to the sewage treatment plant for purification. For this service, **water rates** 

(Wasserbezugsgebühren) and wastewater fees (Abwassergebühren) are paid to the City of Vienna.

5: Vienna main sewage treatment plant

At the time of publishing this info sheet (October 2023), the City of Vienna charges the following fees:
Water rates: 2.14 euros per cubic metre (=1000 litres) and wastewater fees: 2.35 euros per cubic metre.
In addition, there is the rent for the water meter: 28.69 euros per year (for a meter in a rented flat). If the whole house has only one meter, it can cost up to 344.12 euros per year, but this is divided among all the flats (current information at: wien.at > Virtuelles Amt > Umwelt & Entsorgung > Abwasser und Wasser > Wasserbezugs- und Wasserzählergebühr – Meldung)