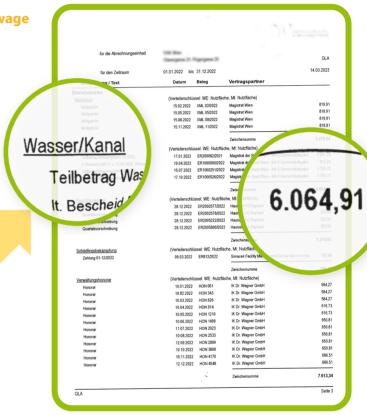

Nachfolgend Ihre Betriebskostenabrechnung für das vergangene Kalenderjahr:

\*\*Nachfolgend Ihre Betriebskostenabrechnung für das vergangene Kalenderjahr: Nachfolgend Ihre Anteil in € Akonto-VS Saldo Alutzug 3.582,82 4,76190 % 170.61 300.00 1-129.39 Betriebskosten 41.911,58 3.88253 % 1.627,23 1.654,44 2-27,21 1.656.00 1-156.60

41.911,58 3,88253 %

Ihr Anteil

Gesamtaufwand

The calculation of this flat's water costs looks like this:  $6.064,91 \in x \ 3,88253\% = 235,47 \in (from 1.1.22 to 31.12.22).$ 